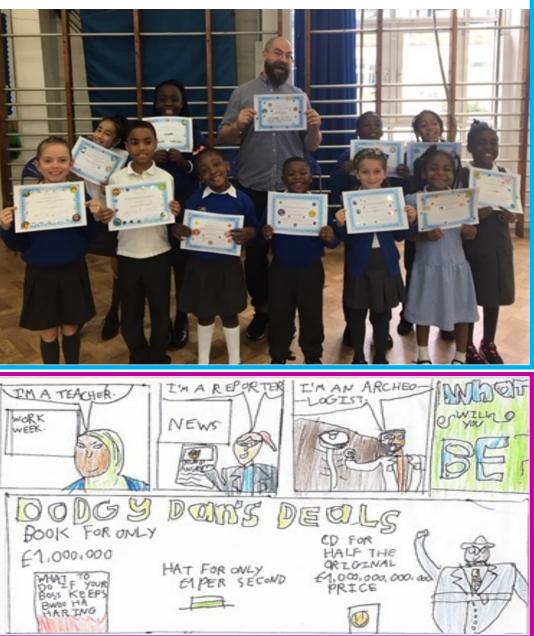

## **Certificates of Achievement**

Here are this week's pupils who were awarded Certificates of Achievement. Well done & keep up the good work!

Moscow on the 15th of July!

0

SSIA 201