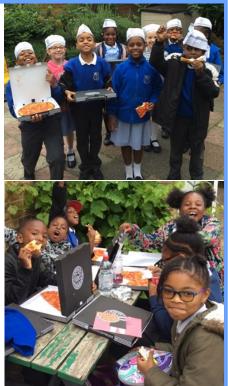

## Work Week

This week, Year 3 became chefs for the day at Pizza Express!

The children learned about how to make the perfect pizza.

They watched a demonstration from an experienced chef and then followed instructions on how to make their own individual pizza.

The pupils have also been learning about what types of careers there are in all industries, from chefs to web designers!

Well done for a great trip!