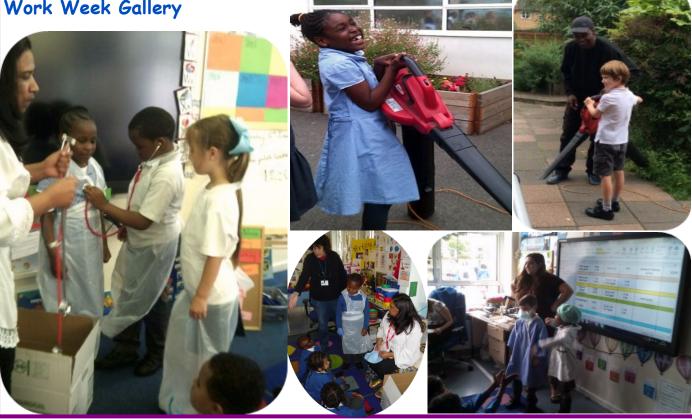

The pupils have also been learning about what types of careers there are in all industries, from chefs to web designers!

Well done for a great trip!

# Work Week Gallery