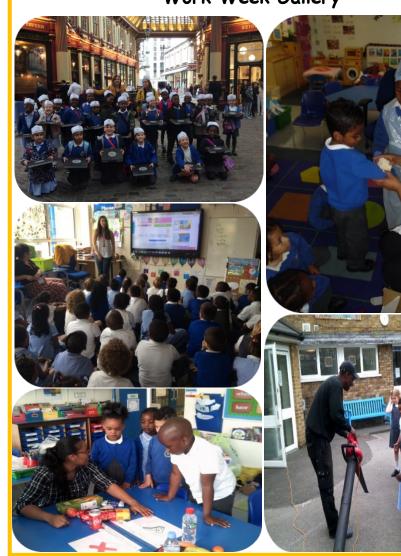

The pupils have also been learning about what types of careers there are in all industries, from chefs to web designers!

Well done for a great trip!

## Work Week Gallery