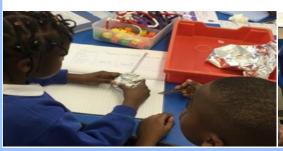

# Year 2 Science Experiment

Year 2 have been investigating how to keep different materials warm!

We carried out a hot potato experiment and used different materials to keep the potato warm!