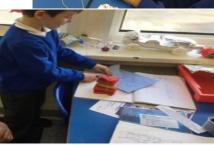

# Year 2 Science Experiment

Year 2 have been investigating how to keep different materials warm!

We carried out a hot potato experiment and used different materials to keep the potato warm!