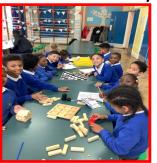

Year 2 have been learning about how and what plants need to grow. So the children decided to take part in an investigation to help them understand how plants grow in different environments.

#### **School Twitter Page**

Please check our school twitter feed, to stay up-todate with all our school events and activities!

Plant B: Water and morning light Plant C: Sunlight and no water Plant D: No water and no light

Can you guess which one is Plant A?

On Tuesday, 24th May 2022, we proudly celebrated *The Queen's Platinum Jubilee* at school. All children came in wearing the Jubilee colour theme of red, white, and blue. They also had fun, making their creative and impressive Jubilee hats and sceptres.