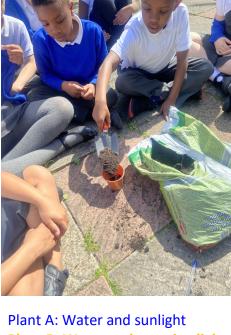

Year 2 have been learning about how and what plants need to grow. So the children decided to take part in an investigation to help them understand how plants grow in different environments.

#### **School Twitter Page**

Please check our school twitter feed, to stay up-todate with all our school events and activities!

Plant B: Water and morning light Plant C: Sunlight and no water Plant D: No water and no light

Can you guess which one is Plant A?

On Tuesday, 24th May 2022, we proudly celebrated *The Queen's Platinum Jubilee* at school. All children came in wearing the Jubilee colour theme of red, white, and blue. They also had fun, making their creative and impressive Jubilee hats and sceptres.