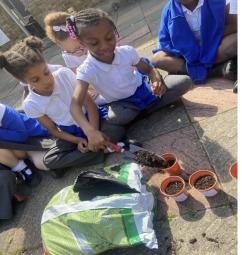

Year 2 have been learning about how and what plants need to grow. So the children decided to take part in an investigation to help them understand how plants grow in different environments.

#### **School Twitter Page**

Please check our school twitter feed, to stay up-todate with all our school events and activities!

Plant B: Water and morning light Plant C: Sunlight and no water Plant D: No water and no light

Can you guess which one is Plant A?

On Tuesday, 24th May 2022, we proudly celebrated *The Queen's Platinum Jubilee* at school. All children came in wearing the Jubilee colour theme of red, white, and blue. They also had fun, making their creative and impressive Jubilee hats and sceptres.