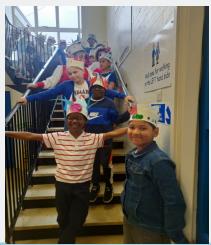

Can you guess which one is Plant A?

On Tuesday, 24th May 2022, we proudly celebrated *The Queen's Platinum Jubilee* at school. All children came in wearing the Jubilee colour theme of red, white, and blue. They also had fun, making their creative and impressive Jubilee hats and sceptres.