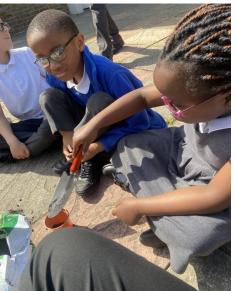

Year 2 have been learning about how and what plants need to grow. So the children decided to take part in an investigation to help them understand how plants grow in different environments.