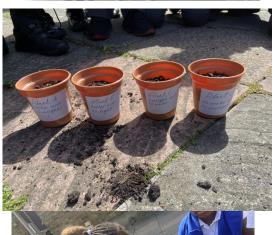

Year 2 have been learning about how and what plants need to grow. So the children decided to take part in an investigation to help them understand how plants grow in different environments.

#### **School Twitter Page**

Please check our school twitter feed, to stay up-todate with all our school events and activities!

Plant B: Water and morning light Plant C: Sunlight and no water Plant D: No water and no light

Can you guess which one is Plant A?

On Tuesday, 24th May 2022, we proudly celebrated *The Queen's Platinum Jubilee* at school. All children came in wearing the Jubilee colour theme of red, white, and blue. They also had fun, making their creative and impressive Jubilee hats and sceptres.