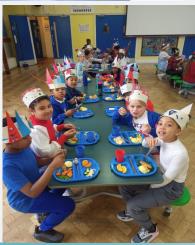

Can you guess which one is Plant A?

On Tuesday, 24th May 2022, we proudly celebrated *The Queen's Platinum Jubilee* at school. All children came in wearing the Jubilee colour theme of red, white, and blue. They also had fun, making their creative and impressive Jubilee hats and sceptres.