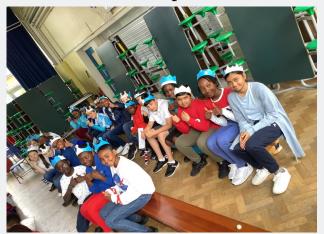

Can you guess which one is Plant A?

On Tuesday, 24th May 2022, we proudly celebrated *The Queen's Platinum Jubilee* at school. All children came in wearing the Jubilee colour theme of red, white, and blue. They also had fun, making their creative and impressive Jubilee hats and sceptres.