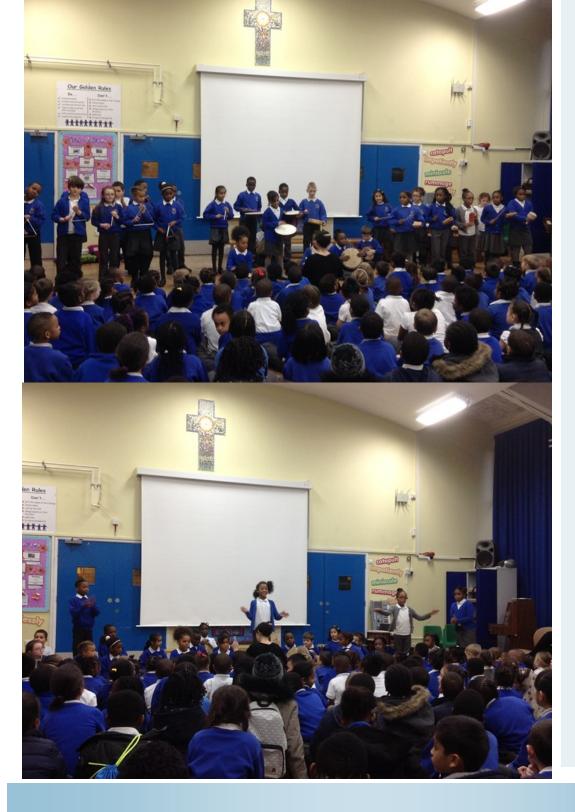

# Year 3 Music Assembly

Headteacher: Mrs. Asarena Simon

Year 3 made us all so proud, not only did we see how talented they are but also how rhythmical and in time they aspired to be!

This was a very enjoyable performance and the children thoroughly enjoyed performing it!