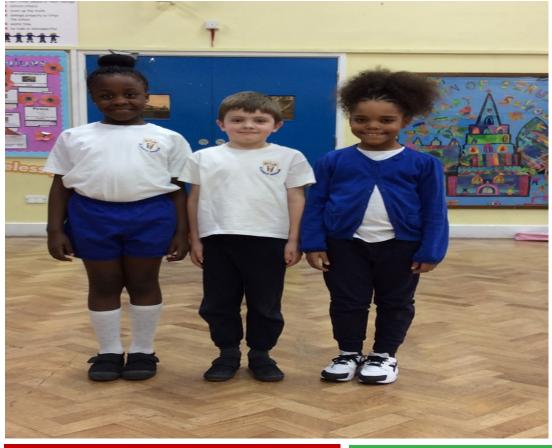

# Shalom, Alexander and Shanai from Year 3 showcasing the school's PE Kit!

Great news! On Thursday 21st January 2016 at 3:45 until 4:45pm we are pleased to announce that CAP will be in our school every Thursday for 3 weeks facilitating a Money Management Course. At the end of the course all participants will receive a certificate of completion.